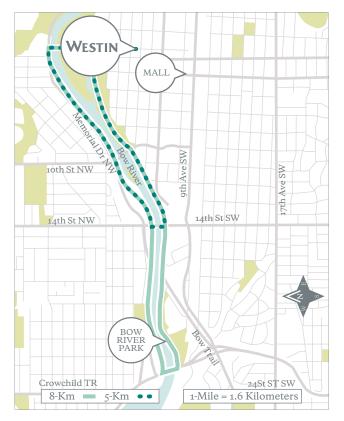

## 5km route

- 1. Exit the hotel on 4th Ave. SW, and turn right onto 3rd St. SW.
- 2. Run toward the Bow River for three blocks. You'll pass the YMCA on your left.
- 3. When you reach the river, turn left and run along the path.
- You'll run under one bridge. At the second bridge (14th St. Bridge), go up to street level and cross the bridge on the sidewalk.
- 5. Turn right after the bridge to get back to the pathway.
- Run on the pathway until you reach a set of stairs. Go up and head back to the hotel.

## 8km route

- 1. Follow steps 1-3 above.
- You'll run under two bridges. At the third bridge, there is a pedestrian underpass. Turn right onto the underpass and then make another right after the underpass.
- Run back on the pathway, under the two bridges. You'll come to a set of stairs that will take you to an overpass. Take these up.
- 4. Veer right after the overpass.
- This route is lit for early-morning or evening runners. The pathway is cleared year-round, so the footing is good even in the winter.